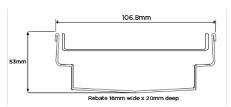

#### **SPECIFICATIONS + DIMENSIONS**

Channel Width 107mm
Channel Depth 53mm
Length(s) As Required

Outlet Size DN40, DN50, DN65, DN80