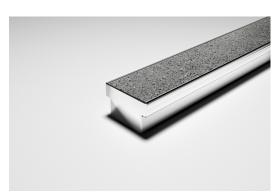

## **Linear Drain**

With a channel manufactured from sustainably sourced 316 marine grade stainless steel for durability, hygiene and luxurious visual appeal. This drainage is made to specified length with specified outlet position, featuring a sleek tile insert for seamless integration with tiled floors. Suits tiles up to 10mm thick.

Code 100Tii50MTL

Range 100

Grate Style Ti

Category Made-to-Length

Channel Material Stainless Steel

Steel Grade 316

Grates longer than 1500mm supplied in sections. Tile Inserts longer than 1200mm supplied in sections. Channels over 3000mm supplied in sections with joiner. +/-2mm tolerance on dimensions.