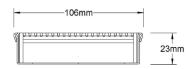

## **SPECIFICATIONS + DIMENSIONS**

Channel Width Channel Depth Length(s) Outlet Size 106mm 23mm 900mm 1000mm 1200mm 1500mm DN80