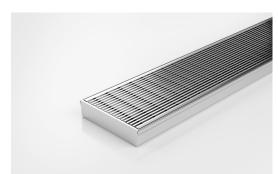

## 100ARiCO20 Linear Drain

The 100AR20 is our premium architectural grate featuring a 2mm/2.5mm gap.

All stainless steel drainage unit with centre outlet ...