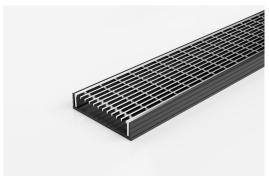

### **Linear Drain**

Please note that our TR grates have a non linished finish.

Black uPVC channel only suitable for Internal use only

Kits longer than 3000mm available on request.

Manufactured from 316 marine grade steel.

# 23mm 106mm

Grates longer than 1500mm supplied in sections. Tile Inserts longer than 1200mm supplied in sections. Channels over 3000mm supplied in sections with joiner. +/-2mm tolerance on dimensions.

#### **SPECIFICATIONS + DIMENSIONS**

Channel Width 106mm Channel Depth 23mm

**Length(s)** 900mm 1000mm 1200mm 1500mm

1800mm 2000mm 2200mm 2400mm

2700mm 3000mm

Outlet Size DN80, DN100