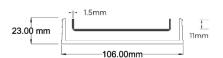

### **SPECIFICATIONS + DIMENSIONS**

Channel Width 106mm Channel Depth 23mm

**Length(s)** 1000mm 1200mm 1500mm 1800mm

2000mm 2400mm 2700mm 3000mm

Outlet Size DN80, DN100