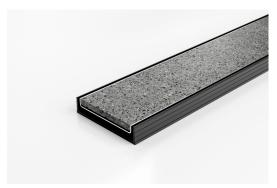

## **Tile Insert Drain**

The 100Tii20 is a Tile Insert Drain manufactured from 1.5mm thick 316 marine grade stainless steel.

Suitable for tiles up to 10mm thick.

Black uPVC channel only suitable for Internal use only