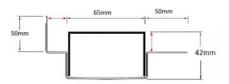

#### **SPECIFICATIONS + DIMENSIONS**

Channel Width 65mm
Channel Depth 42mm
Length(s) As Required
Outlet Size DN40, DN50, DN65